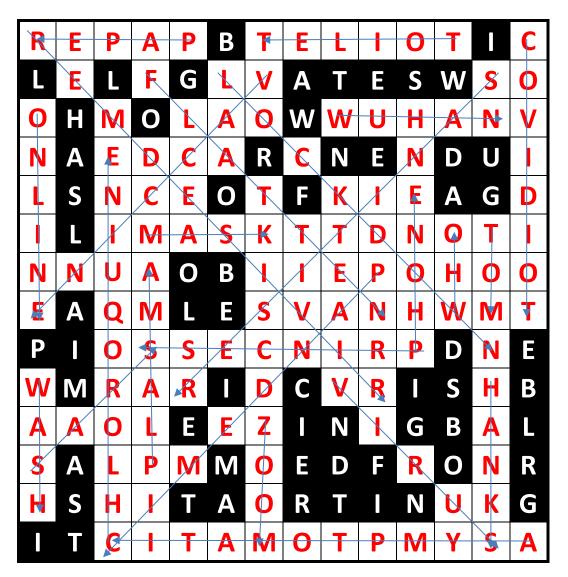

## JULY 2020 SPECIAL NUMBER 25 (COVID-19 WORDSEARCH)

## →+↑↓/\/\

- 1. Find the words in the wordlist
- 2. Answer the QUIZ with words from the wordlist
- 3. Find the MESSAGE spelt out by the unused letters

| R  | Ε  | Ρ      | Α | Ρ      | В | Τ | Ε | L      |   | 0 | Τ | I      | С      | Word List               |
|----|----|--------|---|--------|---|---|---|--------|---|---|---|--------|--------|-------------------------|
| L  | Ε  | L      | F | G      | L | V | Α | Т      | Ε | S | W | S      | 0      |                         |
| 0  | Н  | Μ      | 0 | L      | Α | 0 | W | W      | U | Н | Α | Ν      | V      | CHLOROQUINE<br>COVIDIOT |
| Ν  | Α  | Ε      | D | С      | Α | R | С | Ν      | Ε | Ν | D | U      |        | FLATTEN<br>LOCKDOWN     |
| L  | S  | Ν      | С | Ε      | 0 | Т | F | к      |   | Ε | Α | G      | D      | MASK<br>ONLINE          |
|    |    |        | M | -<br>A | S | K | T | T      | D | N | 0 | Т      |        | PANDEMIC                |
| N. | N  | י<br>U | A | 0      | B |   |   | •<br>E | P | 0 | H | •<br>0 | •<br>0 | PHONE                   |
|    | IN | U      | A | U      | D | I | I | C      | ٢ | U | Π | U      | U      | PLASMA<br>PRINCESS      |
| E  | Α  | Q      | Μ | L      | Ε | S | V | Α      | Ν | H | W | Μ      | T      | REMDESIVIR              |
| Ρ  | I  | 0      | S | S      | Ε | С | Ν |        | R | Ρ | D | Ν      | Ε      | SANITISER<br>SARS       |
| W  | М  | R      | Α | R      | I | D | С | V      | R |   | S | Н      | В      | ТОМ                     |
| A  | Α  | 0      |   | Ε      | Ε | Ζ |   | Ν      |   | G | В | Α      | L      | HANKS<br>TOILET         |
|    |    | •      |   |        |   |   | • |        | • |   |   |        |        | VACCINE                 |
| S  | Α  | L      | Ρ | Μ      | Μ | 0 | E | D      | F | R | 0 | Ν      | R      | VIRUS<br>WASH           |
| Н  | S  | Н      | I | Т      | Α | 0 | R | Т      |   | Ν | U | К      | G      | WHO                     |
| Ι  | Τ  | С      | I | Т      | Α | Μ | 0 | Т      | Ρ | Μ | Υ | S      | Α      | WUHAN<br>ZOOM           |

Quiz: From the word list, choose the correct answer to each of these questions:

- 1. Medicine used to treat Ebola, approved for use in Covid-19 by the FDA
- 2. Not exhibiting outward symptoms of an illness.
- 3. Drug used to treat Malaria. Its touted use for Covid-19 is not supported by evidence
- 4. Hollywood star quarantined with coronavirus in Queensland
- 5. The must-have shopping item in March 2020
- 6. *Ruby*\_\_\_\_\_, a cruise ship which allowed C-19 sufferers to disembark
- 7. "\_\_\_\_\_ the curve" i.e. "Keep infection rate within manageable medical limits"
- 8. There is a weird but widespread belief that 5G users can catch Covid-19 from this
- 9. A therapy which uses this fluid from recovered patients to inject those at risk
- 10. A phrase coined to describe a person who believes Covid-19 conspiracy theories

## Solutions

- 1. Medicine used to treat Ebola, approved for use in Covid-19 by the FDA
- 2. Not exhibiting outward symptoms of an illness.
- 3. Drug commonly used to treat Malaria touted for use in Covid-19
- 4. Hollywood star quarantined with coronavirus in Queensland
- 5. The must-have shopping item in March 2020
- 6. *Ruby* \_\_\_\_\_, a cruise ship which allowed C-19 sufferers to disembark
- 7. "\_\_\_\_\_ the curve" i.e. "Keep infection rate within manageable medical limits"
- 8. There is a weird but widespread belief that 5G users can catch Covid-19 from this
- 9. A therapy which uses this fluid from recovered patients to inject those at risk
- 10. A phrase coined to describe a person who believes Covid-19 conspiracy theories

REMDESIVIR ASYMPTOMATIC CHLOROQUINE TOM HANKS TOILET PAPER PRINCESS FLATTEN PHONE PLASMA COVIDIOT

"BILL GATES, WHO WARNED US OF A GLOBAL EPIDEMIC IS BEING BLAMED FOR STARTING IT"